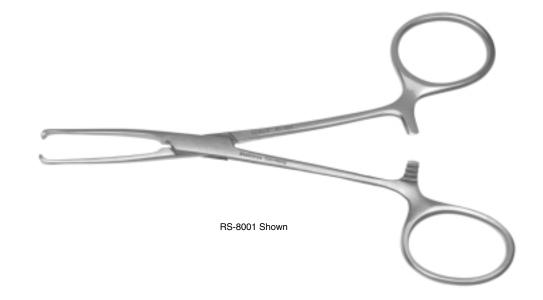

**ALLIS** 

4x5 teeth, delicate

**RS-8000** jaw width 4mm

length 51/2"

RS-8001 jaw width 2.5mm

length 5"

ALLIS

**RS-8002** 4x5 teeth