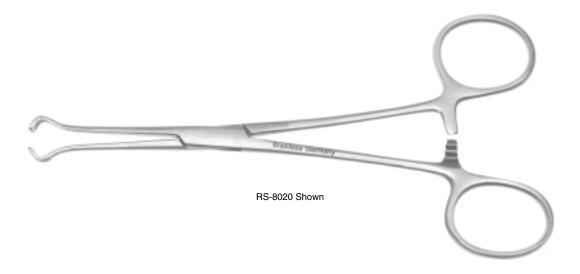

length 6"

**RS-8004** 5x6 teeth

length 6"

1-800-424-2984

www.roboz.com

RS-8020

BABCOCK

jaw width 6mm