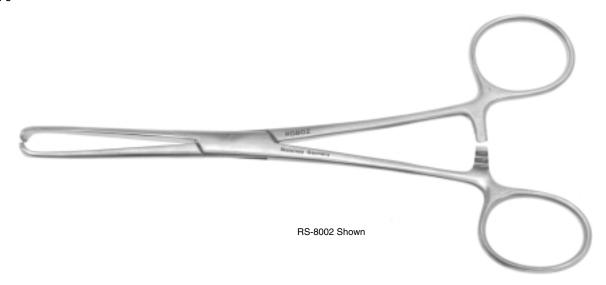

length 6"

**RS-8004** 5x6 teeth

length 6"

1-800-424-2984

www.roboz.com

RS-8020

BABCOCK

jaw width 6mm

length 51/2"

RS-8022

jaw width 9mm length 6<sup>1/4</sup>"

**1-800-424-2984** www.roboz.com